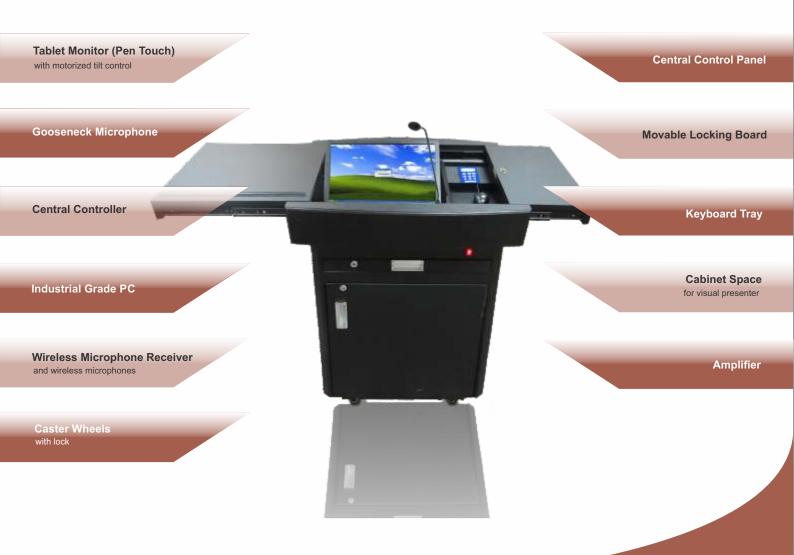

## **Digital Lectern**

Model: IV EL27

## Specifications - Digital Lectern

Model: IV EL27

| Type/Mounting                    | Free Standing, Floor Mounted                                                                                                                                                                                                  |
|----------------------------------|-------------------------------------------------------------------------------------------------------------------------------------------------------------------------------------------------------------------------------|
| Construction                     | Wheel Mounted, All directional wheel with lock facility, Polymer Powder Coated Steel Body (Screw less chasis) with wooden top panels and sliding cover for opening and closing easily which is also secured with lock and key |
| Display                          |                                                                                                                                                                                                                               |
| Monitor                          | Built-in highly sensitive Interactive Panel with Capacitive touch and adjustable tilt (power driven motorized system) mechanism to make the Panel stable so that it does not shake while writing                              |
| Screen Type                      | LED                                                                                                                                                                                                                           |
| Size                             | 53.0 cm (21 inches)                                                                                                                                                                                                           |
| Resolution                       | 1920 x 1080                                                                                                                                                                                                                   |
| Aspect Ratio                     | 16:9/16:10                                                                                                                                                                                                                    |
| Brightness                       | 250 Nits                                                                                                                                                                                                                      |
| Stylus                           | Available (Battery free Pen)                                                                                                                                                                                                  |
| Central Controller<br>with Panel | 2 VGA inputs, 2 Audio Inputs, 2 Video inputs and required outputs to exploit all the functionality of the lectern                                                                                                             |
| Locking Mechanism                | All the locks (3/4) fitted in the powder coated steel body has a single key. Different lecterns key is not interoperable                                                                                                      |
| Annotation Software              | features like draw,choose, pens, annotate, erase, color, shapes, sizes, text, edit, fonts, stamp, move, capture pictu                                                                                                         |
|                                  | video, save, rotate, undo, image gallery, print, floating keyboard and background etc.                                                                                                                                        |
| Built-In                         |                                                                                                                                                                                                                               |
| Devices                          | Gooseneck Mic x 1, Wireless Mic x 1, Handheld Mic x 1, Wireless receiver x 1                                                                                                                                                  |
| Amplifier                        | 100 Watts                                                                                                                                                                                                                     |
| Speakers                         | 50W x 2                                                                                                                                                                                                                       |
| UPS                              | Provided (30 minutes power backup)                                                                                                                                                                                            |
| Console Panel Ports              | USB 2.0 x 3, USB 3.0 x 1, VGA Port x 2, HDMI x 1, Video Ports x 1, RJ 45 x 1                                                                                                                                                  |
| System Details                   |                                                                                                                                                                                                                               |
| Chasis                           | Industrial Grade Chasis Small form factor chasis in mini form factor for operation in suitable temperature environments.                                                                                                      |
| Processor                        | Intel core i7, 7th generation, 3.2 Ghz, 3 MB Cache                                                                                                                                                                            |
| Memory                           | 8 GB                                                                                                                                                                                                                          |
| HDD/Storage                      | 1 TB                                                                                                                                                                                                                          |
| Antivirus                        | Norton/ Mc Afee Antivirus with one year licence                                                                                                                                                                               |
| Operating System                 | Windows 10                                                                                                                                                                                                                    |
| Accessories                      | Standard keyboard and Mouse                                                                                                                                                                                                   |
| Cooling Fan                      | Available                                                                                                                                                                                                                     |
| Power Supply                     | 100 -240V, 50Hz, AC Supply                                                                                                                                                                                                    |
| Power Consumption                | 120 Watt                                                                                                                                                                                                                      |
| Operating Temperature            | 5 - 45 degree Celsius                                                                                                                                                                                                         |
| Operating Humidity               | 40 degree at 90 % RH                                                                                                                                                                                                          |
| Storage Humidity                 | 85 % RH                                                                                                                                                                                                                       |
| Dimension<br>Weight              | 135 x 123 x 64 cm<br>90 Kg                                                                                                                                                                                                    |
| Provision for Additional Devices | housing and connectivity for Visual Presenter while the visualiser is in use and not in use. At the time of using the Visualiser ,drawer can be opened and Visualiser can be used                                             |